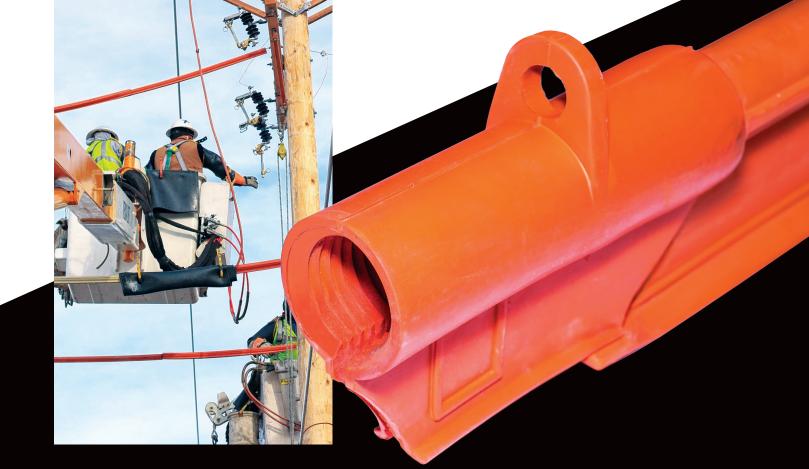

## **EXTENDED LINE HOSE**

CDF Utility Supply now offers ASTM D1050 Certified and Tested Extended Lip Line Hose to Utilities across North America. CDF Utility Supply looks forward to offering our customers a high quality product that can be relied on and used in the electrical utility industry.

Meeting all ASTM D1050 standards for testing and certification through Kinectrics Incorporated, one of the leading electrical test facilities in the world, ensures quality and safety for your company.

#### CDF150-10-45C

Class 4 - 1-1/2 Inch with Coupler Line Hose (4 Foot)

#### CDF150-10-6C

Class 4 - 1-1/2 Inch with Coupler Line Hose (6 Foot)